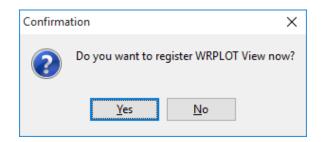

**Step 1:** Open WRPLOT View by right-clicking the program shortcut and selecting "**Run as administrator**" from the context menu.

**Step 2:** A warning will appear saying the license was not found. Click **OK**. Click **Yes** when asked if you want to register the application.