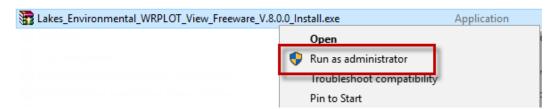

#### 1. WRPLOT View Installation Instructions

Please note that you **must have administrative rights** to your computer to install the software.

- Step 1: Download and save the self-extracting installation file (Lakes\_Environmental\_WRPLOT\_View\_Freeware\_V.8.0.0\_Install.exe) to a temporary folder in your computer.
- **Step 2:** Right-click on the installation executable file and select **Run as administrator** from the context menu.