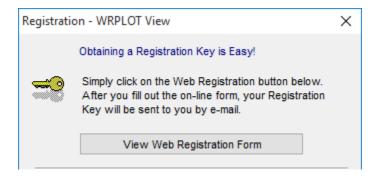

Step 3: Select the **View Web Registration Form** button to be taken to the WRPLOT View Registration webpage in your internet browser.

2 of 3

**Step 4:** Supply the requested contact information. The activation code will be sent automatically to the email address you provide.