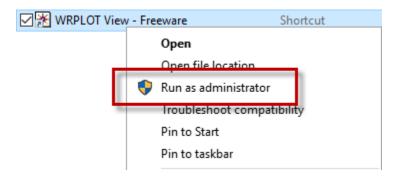

**Step 1:** Open WRPLOT View by right-clicking the program shortcut and selecting "**Run as administrator**" from the context menu.

**Step 2:** A warning will appear saying the license was not found. Click **OK**. Click **Yes** when asked if you want to register the application.