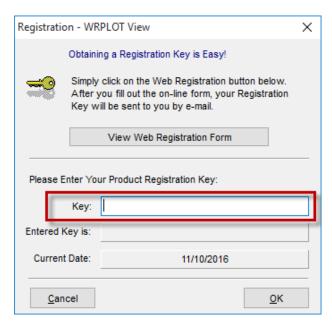

**Step 5:** Once you have received your activation code, input the value to the **Key** field in the **Registration** window.

**Step 6:** Begin using WRPLOT View!

**Note:** Activation codes for Lakes Environmental freeware products are valid for one year from the date requested. After one year, you will need to register for a new activation code.