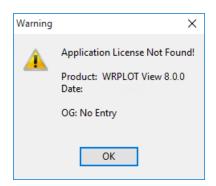

**Step 1:** Open WRPLOT View by right-clicking the program shortcut and selecting "**Run as administrator**" from the context menu.

**Step 2:** A warning will appear saying the license was not found. Click **OK**. Click **Yes** when asked if you want to register the application.